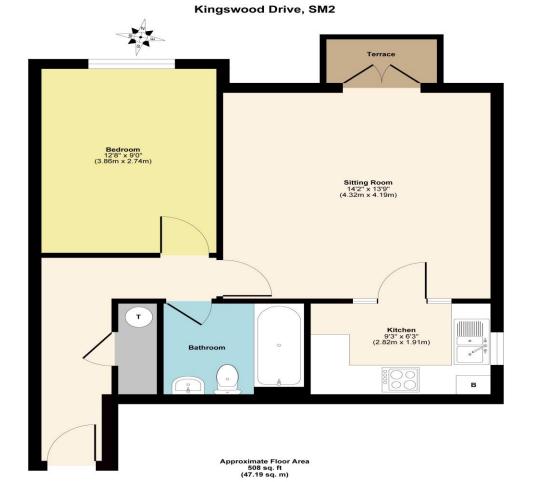

**Bedroom** 12' 8" x 9' 0" (3.86m x 2.74m)

Rear Aspect.

**Sitting Room** 14' 2" x 13' 9" (4.31m x 4.19m)

Rear aspect, with patio doors opening onto a Juliette balcony.

Kitchen 9' 3" x 6' 3" (2.82m x 1.90m)

Side aspect, part ceramic tiled walls and ceramic tiled floor, electric hob with extractor hood, space for washing machine and fridge freezer.

## **Bathroom**

Part ceramic tiled walls, wood effect laminate flooring, panelled bath with shower attachment, low level WC, wash hand basin on pedestal.

Approx. Gross Internal Floor Area 508 sq. ft / 47.19 sq. m