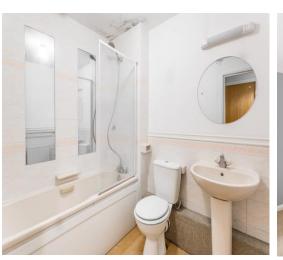

## **Bathroom**

Part ceramic tiled walls, wood effect laminate flooring, panelled bath with shower attachment, low level WC, wash hand basin on pedestal.

Approx. Gross Internal Floor Area 508 sq. ft / 47.19 sq. m