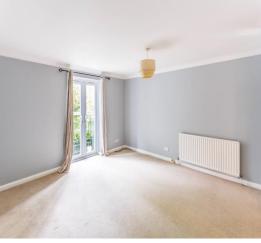

**Bedroom** 12' 8" x 9' 0" (3.86m x 2.74m)

Rear Aspect.

**Sitting Room** 14' 2" x 13' 9" (4.31m x 4.19m)

Rear aspect, with patio doors opening onto a Juliette balcony.

Kitchen 9' 3" x 6' 3" (2.82m x 1.90m)