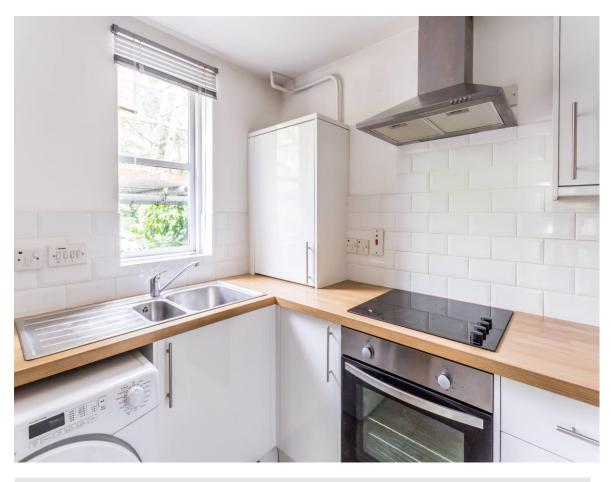

**Bedroom** 12' 8" x 9' 0" (3.86m x 2.74m)

Rear Aspect.

**Sitting Room** 14' 2" x 13' 9" (4.31m x 4.19m)

Rear aspect, with patio doors opening onto a Juliette balcony.

Kitchen 9' 3" x 6' 3" (2.82m x 1.90m)

Side aspect, part ceramic tiled walls and ceramic tiled floor, electric hob with extractor hood, space for washing machine and fridge freezer.